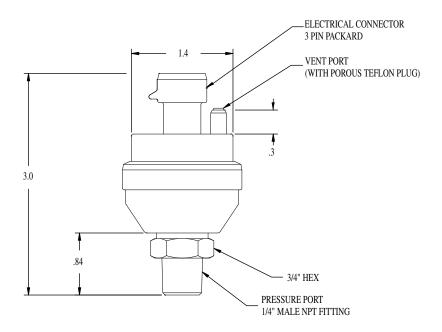

**Replacement Product:** New pressure sensors will be direct replacements. They meet or exceed all electrical and mechanical requirements, use the same 3-Pin Packard connector and mount in a 1/4 inch NPT port.

\*Important Note: The new sensors all have the same dimensions and are slightly larger than the old ones. The difference may be as much as 0.4 inch depending on which old sensor it is compared to. Refer to the referenced drawing for complete dimensions of the new sensors.\*

**References:** The following drawing is available for the new pressure sensors: DWG. NO. XE-XXPT1DWG-R0B dated 13JAN06

**Response:** No response to this notification is required. Requests for additional information should be directed to an FRC sales representative at 1.800.645.0074.

FS 13JAN06

Dimensions are in inches.

This drawing is valid for pressure sensors with the following FRC part numbers: XE-IO3100PT2-S0B, XE-FP4000PT1-S0B, XE-PRO31PT2-S0B,

XE-PRO1000PT1-S0B, XE-PRO31PT2-S0B XE-PRO1000PT1-S0B, XE-WLPT1-S0B, XE-WLPT10-S0B Fire Research Corp. Drawing Number XE-XXPT1DWG.R0B Date 13JAN06