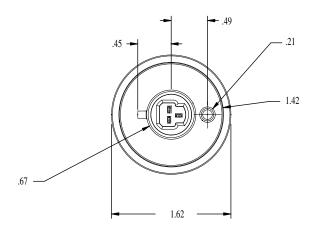

\*Important Note: The new sensors all have the same dimensions and are slightly larger than the old ones. The difference may be as much as 0.4 inch depending on which old sensor it is compared to. Refer to the referenced drawing for complete dimensions of the new sensors.\*

**References:** The following drawing is available for the new pressure sensors: DWG. NO. XE-XXPT1DWG-R0B dated 13JAN06

**Response:** No response to this notification is required. Requests for additional information should be directed to an FRC sales representative at 1.800.645.0074.

FS 13JAN06

Dimensions are in inches.

This drawing is valid for pressure sensors with the following FRC part numbers: XE-IO3100PT2-S0B, XE-FP4000PT1-S0B, XE-PRO31PT2-S0B,

XE-PRO1000PT1-S0B, XE-PRO31PT2-S0B XE-PRO1000PT1-S0B, XE-WLPT1-S0B, XE-WLPT10-S0B Fire Research Corp. Drawing Number XE-XXPT1DWG.R0B Date 13JAN06