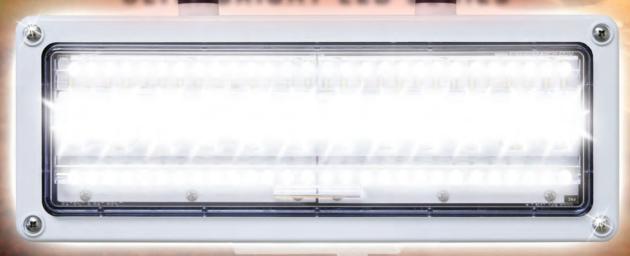

# Spectra Lampheads Generate 20,000 Lumens of UltraBright White LED Light Directly on the Work Area & Scene Beyond

Higher Lumens with Unique cooling fins design

Slimmest lamphead profile

- The Brightest LED Scene Lights
- Whiter Light closest thing to natural sunlight
- Slimmest LED lamphead profile in the industry
- Innovative Cooling Fins provide higher efficiency and more lumens
- Unique Combination of Flood / Spot LED design
- Available on FRC Pole, Brow, Fixed or Surface Mounts
- Surface Mount does not require panel cut-out
- Instant-On at Full Intensity
- Five Year LED lighting warranty

#### SPECTRA LED LAMPHEADS

- ★ Available for all FRC telescopic pole, brow, or fixed mounts.
- ★ Brighter light for improved job performance.
- ★ Longer LED life rated at 50,000 hours.
- ★ Choose 15,000 lumens 12/24 VDC, 13/6.5 amps or 20,000 lumens 12/24 VDC, 18/9 amps.
- ★ White bezel standard. Chrome or black optional.

### UNIQUE SPECTRA FLOOD / SPOT LIGHT PATTERN IS PERFECT FOR FIREFIGHTING

Three rows of LEDs with the top and bottom rows designed as flood light to light up the work area. The middle row has focused spot LEDs to provide long distance illumination.

Spectra unique lens design provides a smooth and uniform flood and spot combination bringing firefighters the widest light pattern for improved work area visibility as well as illuminating objects at a farther distance.