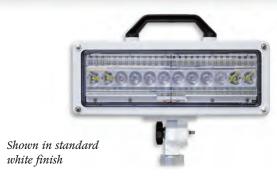

#### SPECTRA LED LAMPHEADS

- ★ Available for all FRC telescopic pole, brow, or fixed mounts.
- ★ Brighter light for improved job performance.
- ★ Longer LED life rated at 50,000 hours.
- ★ Choose 15,000 lumens 12/24 VDC, 13/6.5 amps or 20,000 lumens 12/24 VDC, 18/9 amps.
- ★ White bezel standard. Chrome or black optional.