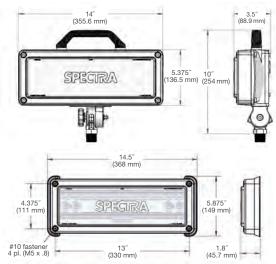

#### **Dimensions:**

Pole mount : 14.0"w x 5.375" h x 3.5"d Surface mount : 14.5"w x 5.875" h x 1.8"d

**To order:** Indicate series SPA for SPECTRA; the mount type; and lamphead type. (-Q15 = 15,000 lumens or -Q20 = 20,000 lumens)