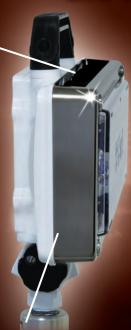

#### SPECTRA SURFACE MOUNT LAMPHEAD

- ★ Surface mount instead of recessed mount makes it easier and faster to install. No panel cut-out is needed.
- ★ Slim body design depth of only 1.8" keeps lamphead closer to vehicle.
- ★ 15,000 lumens 12/24 VDC, 13/6.5 amps.
- ★ Chrome bezel standard. White or black optional.

#### **Dimensions:**

Pole mount : 14.0"w x 5.375" h x 3.5"d Surface mount : 14.5"w x 5.875" h x 1.8"d

**To order:** Indicate series SPA for SPECTRA; the mount type; and lamphead type. (-Q15 = 15,000 lumens or -Q20 = 20,000 lumens)