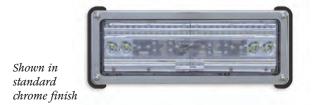

#### SPECTRA LED LAMPHEADS

- ★ Available for all FRC telescopic pole, brow, or fixed mounts.
- ★ Brighter light for improved job performance.
- ★ Longer LED life rated at 50,000 hours.
- ★ Choose 15,000 lumens 12/24 VDC, 13/6.5 amps or 20,000 lumens 12/24 VDC, 18/9 amps.
- ★ White bezel standard. Chrome or black optional.

#### SPECTRA SURFACE MOUNT LAMPHEAD

- ★ Surface mount instead of recessed mount makes it easier and faster to install. No panel cut-out is needed.
- ★ Slim body design depth of only 1.8" keeps lamphead closer to vehicle.
- ★ 15,000 lumens 12/24 VDC, 13/6.5 amps.
- ★ Chrome bezel standard. White or black optional.