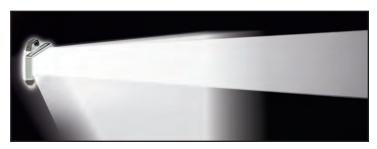

### UNIQUE SPECTRA FLOOD / SPOT LIGHT PATTERN IS PERFECT FOR FIREFIGHTING

Three rows of LEDs with the top and bottom rows designed as flood light to light up the work area. The middle row has focused spot LEDs to provide long distance illumination.

Spectra unique lens design provides a smooth and uniform flood and spot combination bringing firefighters the widest light pattern for improved work area visibility as well as illuminating objects at a farther distance.